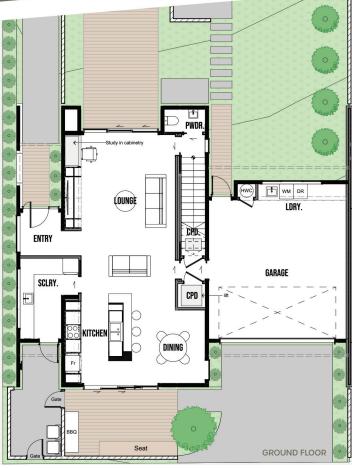

## Bridleways Estate Townhouses

Experience modern living at its finest with our stunning, multilevel townhouses in Bridleways Estate. Thoughtfully designed to maximize space, these premium homes offer a seamless blend of style, functionality, and comfort.

## Property Highlights

- √ 3 Bedrooms
- √ 2.5 Bathrooms
- √ Internal Lift
- √ 201 sqm House
- √ 315 sqm Section
- √ Double Garage