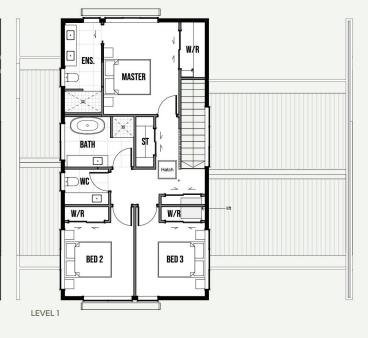

## Bridleways Estate Townhouses

Experience modern living at its finest with our stunning, multilevel townhouses in Bridleways Estate. Thoughtfully designed to maximize space, these premium homes offer a seamless blend of style, functionality, and comfort.

## Property Highlights

- √ 3 Bedrooms
- √ 2.5 Bathrooms
- √ Internal Lift
- √ 201 sqm House
- √ 315 sqm Section
- √ Double Garage